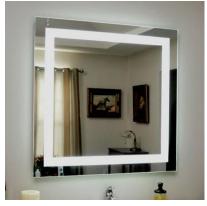

## **Specification | LED Illuminated Vanity Mirror**

| Mirror          | 5mm copper-free silver mirror, anti-corrostion and anti-fog                                  |
|-----------------|----------------------------------------------------------------------------------------------|
| Shape           | Rectangular/Round/Oval                                                                       |
| Structure       | Aluminum housing or steel basw with PVC back panel, IP44 grade water resistant               |
|                 | SMD2835 LED lighting stripe, UL listed; Color temperature ranges from 2700 K to 7000 K       |
| Lighting source | for lighting options of warm white, neutral white and bright white; Color Rendering Index    |
|                 | (CRI)>80/90                                                                                  |
| Frosted edges   | Front lighted or side lighted on all sides or two vercial sides                              |
| Driver          | LED driver with voltage 110 to 240 V, 50/60 Hz, UL listed                                    |
| Switch type     | ON/OFF button on the bottom/screen touch/sensor touch/wall switch                            |
| Warranty        | 5 years warranty, 50,000 hours life span                                                     |
| Installation    | Wall mounted by cleat or hanger vertically or horizontally; hard wired or plug in connection |
| Packge          | Strong carton box                                                                            |
|                 |                                                                                              |