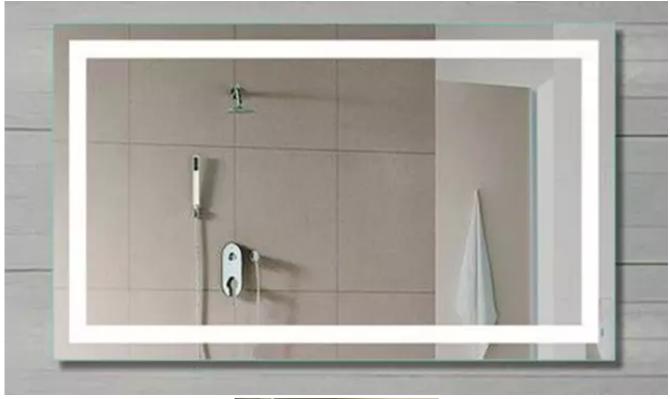

## **Specification | LED Illuminated Vanity Mirror**

| Mirror          | 5mm copper-free silver mirror, anti-corrostion and anti-fog                                  |
|-----------------|----------------------------------------------------------------------------------------------|
| Shape           | Rectangular/Round/Oval                                                                       |
| Structure       | Aluminum housing or steel basw with PVC back panel, IP44 grade water resistant               |
|                 | SMD2835 LED lighting stripe, UL listed; Color temperature ranges from 2700 K to 7000 K       |
| Lighting source | for lighting options of warm white, neutral white and bright white; Color Rendering Index    |
|                 | (CRI)>80/90                                                                                  |
| Frosted edges   | Front lighted or side lighted on all sides or two vercial sides                              |
| Driver          | LED driver with voltage 110 to 240 V, 50/60 Hz, UL listed                                    |
| Switch type     | ON/OFF button on the bottom/screen touch/sensor touch/wall switch                            |
| Warranty        | 5 years warranty, 50,000 hours life span                                                     |
| Installation    | Wall mounted by cleat or hanger vertically or horizontally; hard wired or plug in connection |
| Packge          | Strong carton box                                                                            |
|                 |                                                                                              |