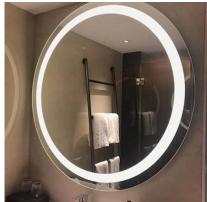

## **Specification | LED Illuminated Vanity Mirror**

| Mirror          | 5mm copper-free silver mirror, anti-corrostion and anti-fog                                  |
|-----------------|----------------------------------------------------------------------------------------------|
| Shape           | Rectangular/Round/Oval                                                                       |
| Structure       | Aluminum housing or steel basw with PVC back panel, IP44 grade water resistant               |
|                 | SMD2835 LED lighting stripe, UL listed; Color temperature ranges from 2700 K to 7000 K       |
| Lighting source | for lighting options of warm white, neutral white and bright white; Color Rendering Index    |
|                 | (CRI)>80/90                                                                                  |
| Frosted edges   | Front lighted or side lighted on all sides or two vercial sides                              |
| Driver          | LED driver with voltage 110 to 240 V, 50/60 Hz, UL listed                                    |
| Switch type     | ON/OFF button on the bottom/screen touch/sensor touch/wall switch                            |
| Warranty        | 5 years warranty, 50,000 hours life span                                                     |
| Installation    | Wall mounted by cleat or hanger vertically or horizontally; hard wired or plug in connection |
| Packge          | Strong carton box                                                                            |
|                 |                                                                                              |