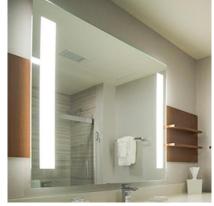

## **Specification | LED Illuminated Vanity Mirror**

| Mirror          | 5mm copper-free silver mirror, anti-corrostion and anti-fog                                  |
|-----------------|----------------------------------------------------------------------------------------------|
| Shape           | Rectangular/Round/Oval                                                                       |
| Structure       | Aluminum housing or steel basw with PVC back panel, IP44 grade water resistant               |
|                 | SMD2835 LED lighting stripe, UL listed; Color temperature ranges from 2700 K to 7000 K       |
| Lighting source | for lighting options of warm white, neutral white and bright white; Color Rendering Index    |
|                 | (CRI)>80/90                                                                                  |
| Frosted edges   | Front lighted or side lighted on all sides or two vercial sides                              |
| Driver          | LED driver with voltage 110 to 240 V, 50/60 Hz, UL listed                                    |
| Switch type     | ON/OFF button on the bottom/screen touch/sensor touch/wall switch                            |
| Warranty        | 5 years warranty, 50,000 hours life span                                                     |
| Installation    | Wall mounted by cleat or hanger vertically or horizontally; hard wired or plug in connection |
| Packge          | Strong carton box                                                                            |
|                 |                                                                                              |